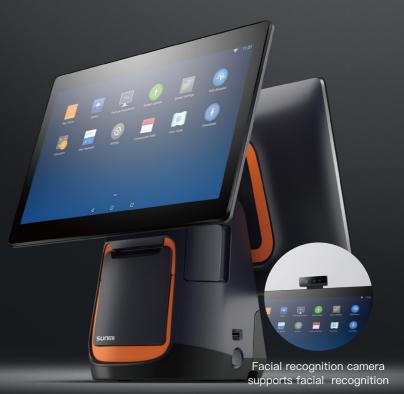

## SUNMI T2

- High performance octa-core processor.
- A dual-display and dual-touch POS.
- 15.6" 1920×1080 FHD resolution.
- Supports Wi-Fi and 100M Ethernet.
- Built-in SEIKO 80mm thermal printer.

Queue control Self-checkout

## **Optional Configurations**

SIM card slot

Support 1.8V/3.0V

for the relevant information

- 1. The usable memory may be less than the installed memory. 2. All specifications are subject to change without (prior) notice